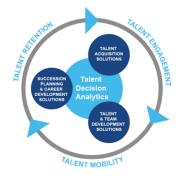

### **Harrison Talent Life Cycle Solutions**

Harrison Assessments uses predictive analytics to help organizations acquire, develop, lead and engage their talent. This comprehensive Talent Decision Analytics provides the intelligence needed throughout the talent life cycle to build effective teams and develop, engage and retain key talent. Contact us to learn how we help organizations make great decisions.