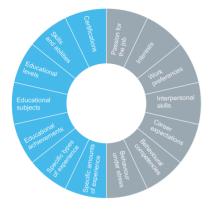

#### What is the Harrison SmartQuestionnaire?

Harrison's industry leading SmartQuestionnaire measures **175 workplace factors** and enables the effective measurement of leadership paradoxes, emotional intelligence, personality, motivation, attitudes, passion for specific jobs, engagement, and retention - all in one high- tech **25-minute questionnaire**.

When applied to group data, the SmartQuestionnaire analyses the organization's leadership capability, talent pipeline, likely talent retention rate, and provides actionable insights into company engagement, leadership development, and succession planning.